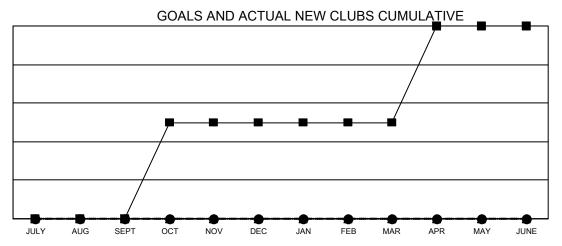

- CURRENT YEAR GOALS FOR NEW CLUBS
- ● CURRENT YEAR ACTUAL NEW CLUBS
- ▲ LAST YEAR ACTUAL NEW CLUBS