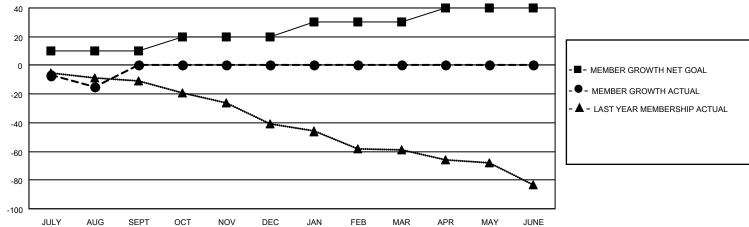

## Multiple District 28

| Clubs         |               |             |               | Members               |                           |                         |                                            |
|---------------|---------------|-------------|---------------|-----------------------|---------------------------|-------------------------|--------------------------------------------|
|               | RESULTS FOR   | R 2021-2022 |               | RESULTS FOR 2021-2022 |                           |                         |                                            |
| QUARTER       | NEW CLUB GOAL | NEW CLUBS   | DROPPED CLUBS | QUARTER               | MEMBER GROWTH NET<br>GOAL | MEMBER GROWTH<br>ACTUAL | DROPPED MEMBERS ACTUA (including transfers |
| JULY/AUG/SEPT | 0             | 0           | 0             | JULY/AUG/SE           | :PT 10                    | 9                       | 21                                         |
| OCT/NOV/DEC   | 1             | 0           | 0             | OCT/NOV/DE            | C 10                      | 0                       | 0                                          |
| JAN/FEB/MAR   | 0             | 0           | 0             | JAN/FEB/MAR           | R 10                      | 0                       | 0                                          |
| APR/MAY/JUNE  | 1             | 0           | 0             | APR/MAY/JUN           | NE 10                     | 0                       | 0                                          |